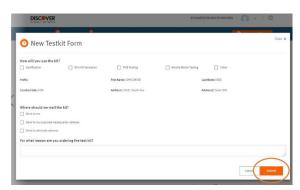

#### Step 2: Select "Submit a New Test Kit Request"

Step 3: Complete the form and click "Submit".

We told you it was easy! Discover Global Network will review and process your request. You can check the status under "Forms" in the portal.