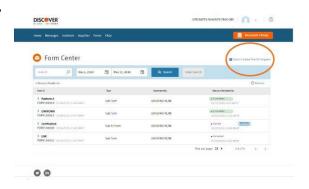

- Click on "Forms"

#### Step 2: Select "Submit a New Test Kit Request"

Step 3: Complete the form and click "Submit".

We told you it was easy! Discover Global Network will review and process your request. You can check the status under "Forms" in the portal.