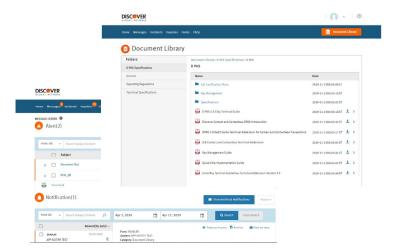

# Leverage the Power of the EASI Portal from Discover® Global Network

Discover® Global Network (DGN) is excited to announce that in effort to optimize support for your organization, we have added enhanced functionality within the Enablement, Acceptance Support Info-center (EASI) Portal. The latest version of the portal provides an improved user experience, the ability to communicate with DGN Operations team via native message center and can help promote greater collaboration with payment technology partners and Digital Enablers.

### Resources at Your Fingertips

The EASI Portal will give your organization access to a robust library of enablement content including:

Center

**Technical Specifications** 

**Request Test Card Kits** 

Marketing Collateral